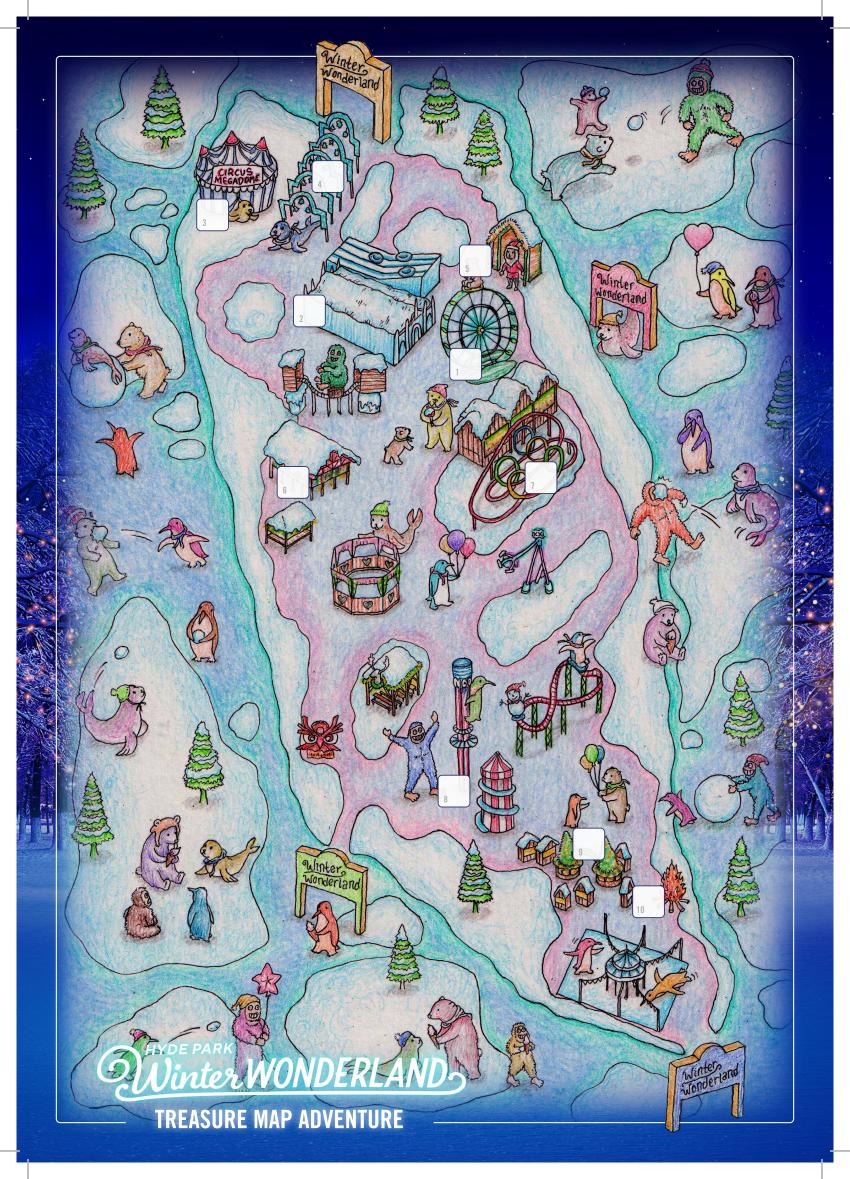

TREASURE MAP ADVENTURE

CAN YOU COMPLETE THE HYDE PARK WINTER WONDERLAND TREASURE MAP CHALLENGE? CRACK THE CLUES, FOLLOW THE MAP AND UNSCRAMBLE THE ANAGRAM.

Welcome young explorer, to your Hyde Park Winter Wonderland Treasure Map Adventure.

Your challenge is to solve the clues and follow the map to find the letters located across Hyde Park Winter Wonderland. Note them all down on the map overleaf, then untangle the anagram to find the secret word — get it right and you can claim your special sticker!

# HOW TO COMPLETE HIS MAN

- STEP 1 Solve the clues to find the location of each letter
- STEP 2 Note your letter down on the map overleaf
- STEP 3 Use our handy anagram unscrambler to help you find the hidden word
- STEP 4 Once you've completed the conundrum, head to the Fire Pit to redeem your Hyde Park Winter Wonderland sticker and enter our prize draw to be in with a chance to win a day out for your family at next year's Family Fun Day!

# **STEP 1:** SOLVE THE CLUES TO FIND THE LETTER LOCATIONS

**CLUE 1** A giant car is missing a...?

**CLUE 2** This is our glistening icy palace

**CLUE 3** It's where we go to clown around

**CLUE 4** The rainbows at the end of the Gold Gate

**CLUE 5** Take a trip to see Father Christmas

**CLUE 6** This the largest space in Bavaria

**CLUE 8** Get ready to drop, whilst taking in the amazing view...!

**CLUE 9** Head to the market with wings

**CLUE 10** This one's a hot one, and the place where you can collect your prize

STEP 2: NOTE DOWN THE LETTERS IN THE BOXES ON THE MAP